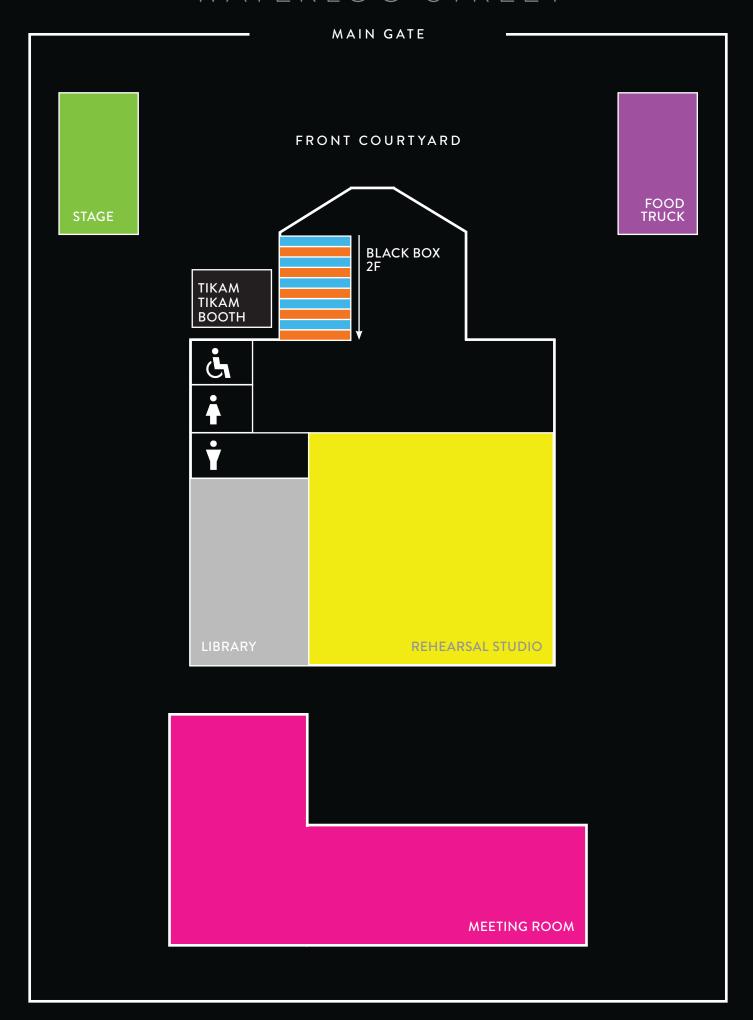

|      | FI       | RONT COURTYARD                                                                                                                           | BLACK BOX                                                                                      | REHEARSAL<br>STUDIO                                                                                             | MEETING<br>ROOM                                                                     | LIBRARY           |
|------|----------|------------------------------------------------------------------------------------------------------------------------------------------|------------------------------------------------------------------------------------------------|-----------------------------------------------------------------------------------------------------------------|-------------------------------------------------------------------------------------|-------------------|
| 1900 | DITS     | VERSO / RECTO (1)  • MIS-CONSTRUCTION  • SPITTLE SPATTLE (TEMPIAS LAGI)                                                                  | ROOM TO BREATHE  [ 30 AUG ONLY ] THE WOMEN BEFORE ME IMDA RATING: ADVISORY 16 (MATURE CONTENT) |                                                                                                                 |                                                                                     |                   |
| 1930 |          |                                                                                                                                          | [ 31 AUG ONLY ] PRETTY BUTCH x 不男不女 IMDA RATING: RESTRICTED 18 (HOMOSEXUAL CONTENT)            | KITCHEN MASALA (1) IMDA RATING: ADVISORY (SOME MATURE CONTENT) COFFEE MAKER LIFE, WITH YOU BREAD TAGS           |                                                                                     | TUALLY            |
| 2000 |          |                                                                                                                                          |                                                                                                |                                                                                                                 | DATING SIM (BETA) (1) IMDA RATING: ADVISORY (SOME MATURE CONTENT & COARSE LANGUAGE) | BOOKSACTUALLY     |
| 2030 |          | VERSO / RECTO (2) • HEAVY WEIGHT • DE-CONSTRUCTION                                                                                       |                                                                                                | KITCHEN MASALA (2)  IMDA RATING: ADVISORY (SOME MATURE CONTENT)  • SURPRISE NOT  • LIFE, WITHOUT YOU  • PONGAL  |                                                                                     | ЕВУ               |
| 2100 | EE BANDI |                                                                                                                                          | DOUBLE TAKES (1) (a)THISISEMERALDGIRL IMPARATING: ADVISORY 16 (SOME MATURE CONTENT)            |                                                                                                                 |                                                                                     | BOOKSTOR          |
| 2130 | COFFE    | VERSO / RECTO (3) • RE-CONSTRUCTION • I STILL FEED THE NEIGHBOURHOOD CAT                                                                 |                                                                                                | KITCHEN MASALA (1)  IMDA RATING: ADVISORY (SOME MATURE CONTENT)  • COFFEE MAKER  • LIFE, WITH YOU  • BREAD TAGS |                                                                                     |                   |
| 2200 |          | VERSO / RECTO (4)  [30 AUG ONLY] • HEAVY WEIGHT • DE-CONSTRUCTION  [31 AUG ONLY] • I STILL FEED THE  NEIGHBOURHOOD CAT • RE-CONSTRUCTION | DOUBLE TAKES (2) UNDERSTUDY IMDA RATING: ADVISORY 16 (SOME MATURE CONTENT)                     |                                                                                                                 | DATING SIM (BETA) (2) IMDA RATING: ADVISORY (SOME MATURE CONTENT & COARSE LANGUAGE) | ORLDS'S LONELIEST |
| 2230 |          |                                                                                                                                          |                                                                                                | KITCHEN MASALA (2)  IMDA RATING: ADVISORY (SOME MATURE CONTENT)  • SURPRISE NOT  • LIFE, WITHOUT YOU  • PONGAL  |                                                                                     | THE WO            |
| 2300 |          |                                                                                                                                          | DOUBLE TAKES (3) GOSSIP GRLs IMDA RATING: ADVISORY 16 (SOME MATURE CONTENT)                    |                                                                                                                 | DATING SIM (BETA) (3) IMDA RATING: ADVISORY (SOME MATURE CONTENT & COARSE LANGUAGE) |                   |

## WATERLOO STREET